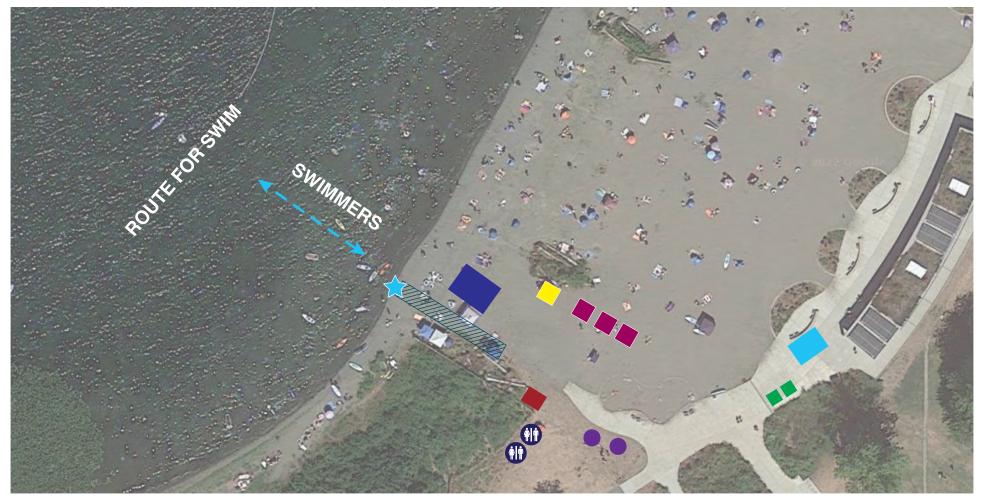

## LAKE SAMMAMISH STATE PARK | SAA-SEATTLE EVENT LAYOUT MAP

Sunset Beach

## **Site Logistics Key**

Start & Finish Arch / Timing Mats
Swimmer Iane chip into water & chip out of water / Snow Fencing
Main Stage 20' x 20' tent / Emcee Dignitaries / Doctor / Outdoor Speakers / PA System
Registration & Check-In (2) 10' x 20' tents / Tables, paper work & SWAG
10' x 10' Tents for Wave Maker, Tattoo, Why I Swim Tents
Security for bags & swimmer personal items / First Aid
Seattle Cancer Care Alliance - Fred Hutchinson Cancer Center 10' x 10' Tent
Food (2) 10' x 20' Pop Ups, all tenting secured by concrete blocks & sandbags
Porta Potties (2)
Trash & Recycle